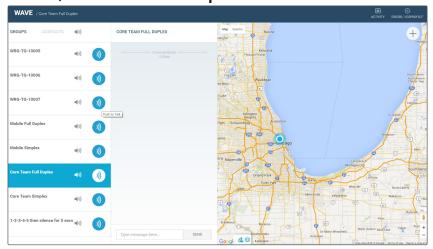

#### **GROUP AND PRIVATE CALLS**

Monitor a number of talkgroups and talk on any as needed. Use private calls for direct communications with members of your organization. Crisp, clear audio ensures your most important communications are heard.

#### **MESSAGING**

Text messaging provides a supplement for additional intelligence.

#### **MAPPING**

Google Maps integration provides the exact location of talkgroup members for better team awareness. Call or message members directly from the map for fast private communications.

#### **PRESENCE**

See other user's availability with simple colorcoded presence information.

#### **HISTORY**

View a historical feed of call and text activity across all of your talkgroups.