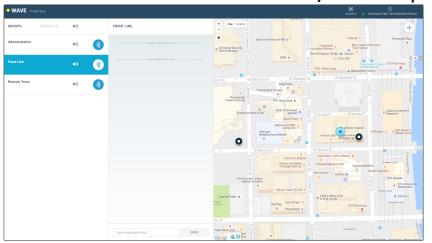

### Track The Location Of Teamates And Call Directly From The Map

#### **MAPPING**

Google Maps integration provides the exact location of talkgroup members for better team awareness. Call or message members directly from the map for fast private communications.