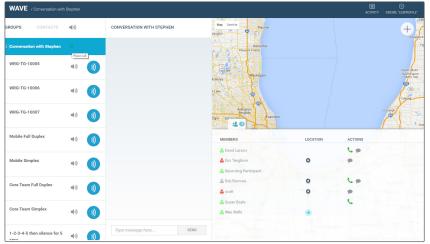

# **View Contacts, User Presence And Recent Activity**

### Track The Location Of Teamates And Call Directly From The Map

#### **MAPPING**

Google Maps integration provides the exact location of talkgroup members for better team awareness. Call or message members directly from the map for fast private communications.

#### **PRESENCE**

See other user's availability with simple colorcoded presence information.